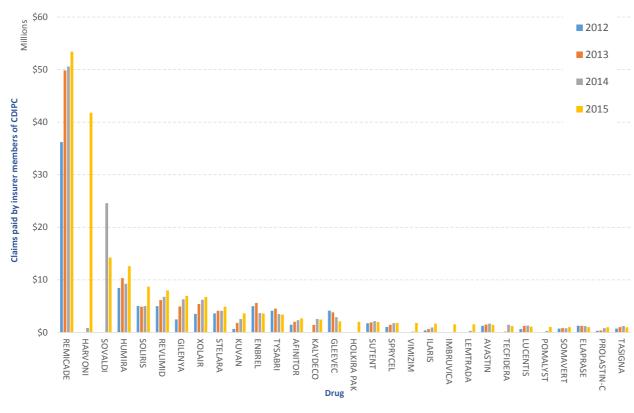

## Drugs paid trend 2012-2015

(Filtered by top 85% of claims paid 2015)

CDIPC 2015 Pooling Results At A Glance Page 2 or 2